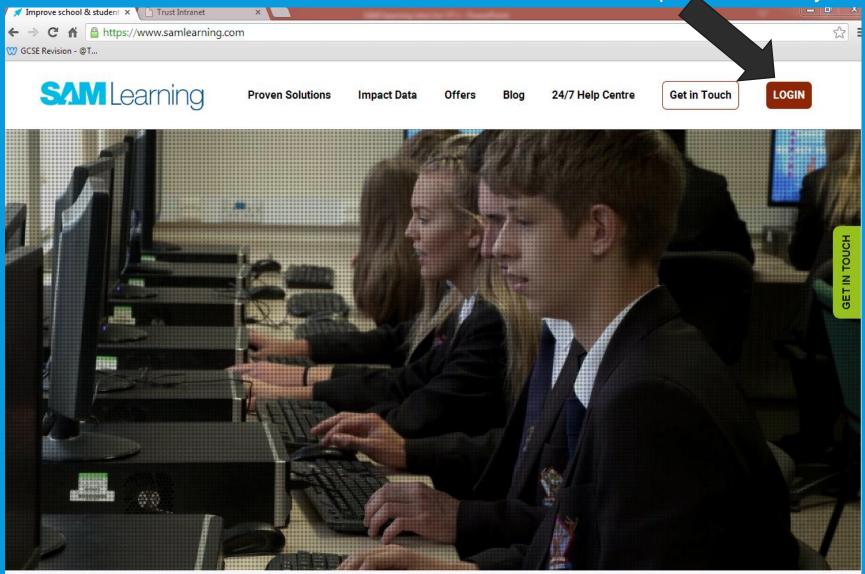

## HOW DO I LOG ON?

- https://www.samlearning.com/
- Your log in is your 6 digit date of birth followed the first initial of your forename and surname
- So if you name is Joe Bloggs and your birthdate is 12<sup>th</sup> September 2003 your log in would be 120903JB
- Your password is the same as your ID