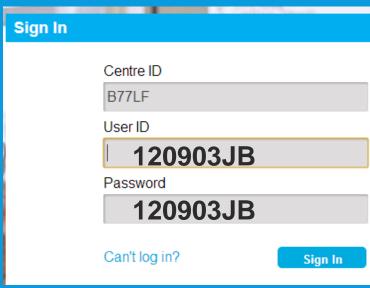

## HOW DO I LOG ON?

- https://www.samlearning.com/
- Your log in is your 6 digit date of birth followed the first initial of your forename and surname
- So if you name is Joe Bloggs and your birthdate is 12<sup>th</sup> September 2003 your log in would be 120903JB
- Your password is the same as your ID

So if you name is Joe Bloggs and your birthdate is 12<sup>th</sup> September 2003 your log in would be 120903JB