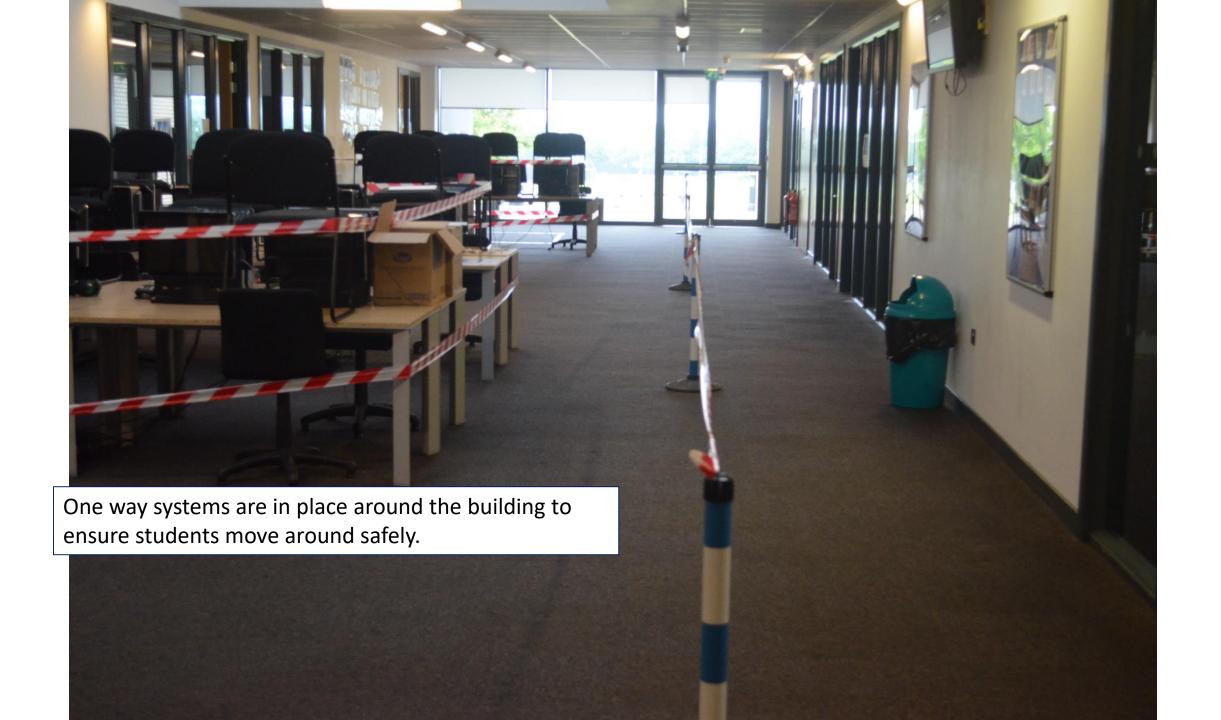

The following PowerPoint should help show you some of the changes that have been made ready to welcome our students back safely.

If you have any questions please email post@lfatsf.org.uk.

The QEMS/SF Staff