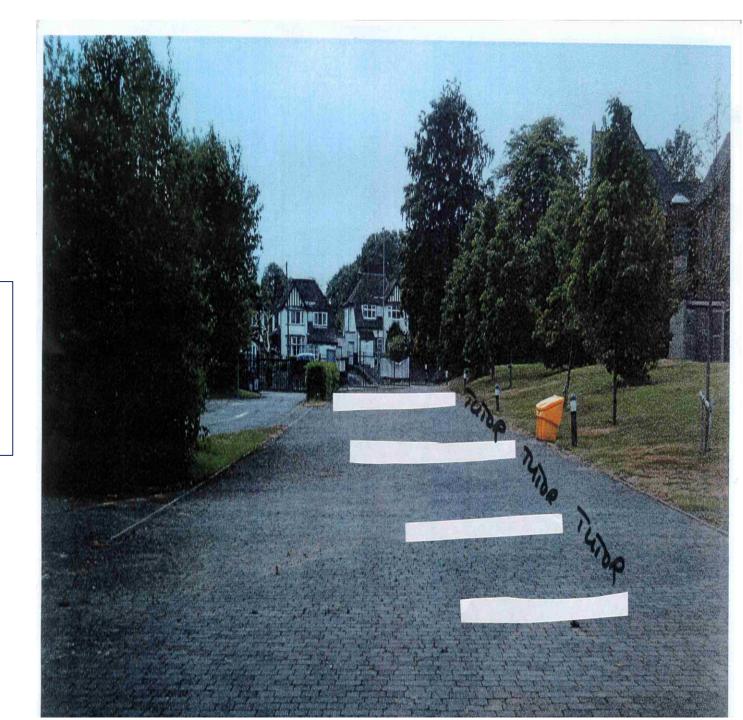

In the event of a fire or need to evacuate this is where our Year 10 and Year 12 students and staff will go

In the event of a fire or need to evacuate this is where our keyworker students and staff will go