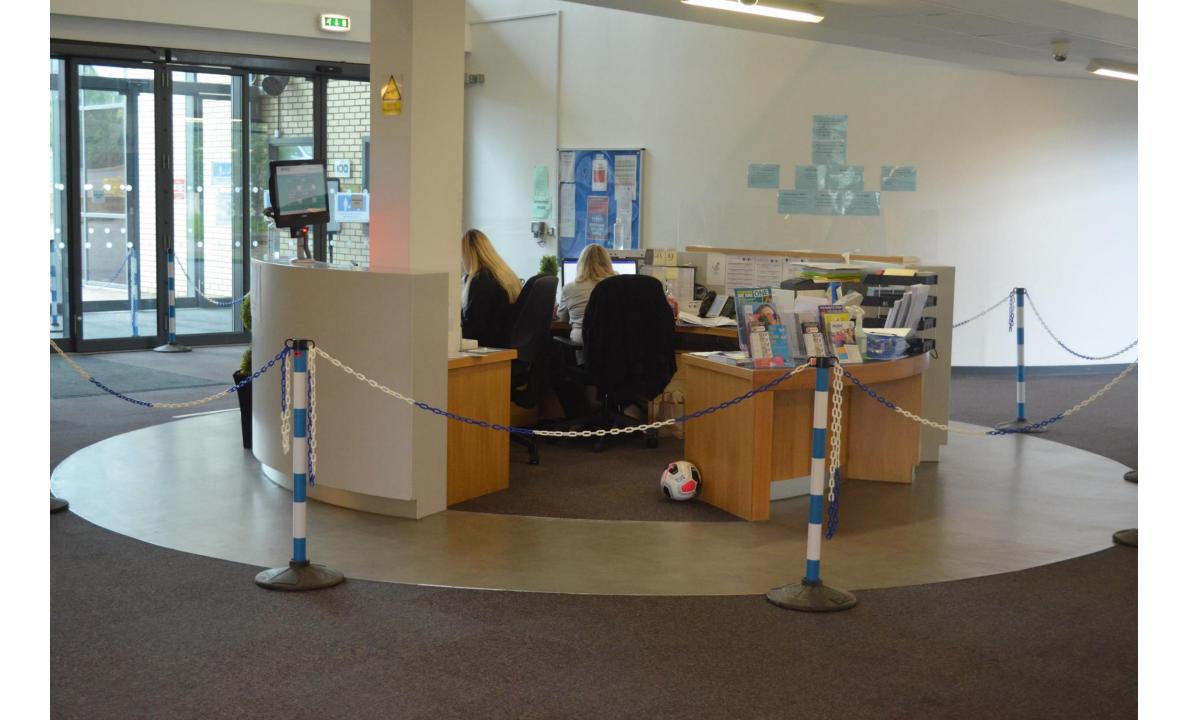

## Information for our students and parents

Dear all,

During the closure the team have been working hard to ensure that the site is as safe as possible for the return of our Year 10, Year 12 and keyworker students as well as our staff.

The following PowerPoint should help show you some of the changes that have been made ready to welcome our students back safely.

If you have any questions please email post@lfatsf.org.uk.

The QEMS/SF Staff

Year 10 and Year 12 students will enter at the back of the building escorted by teachers.

ventilation

There are cleaning stations around the building for everyone to use.