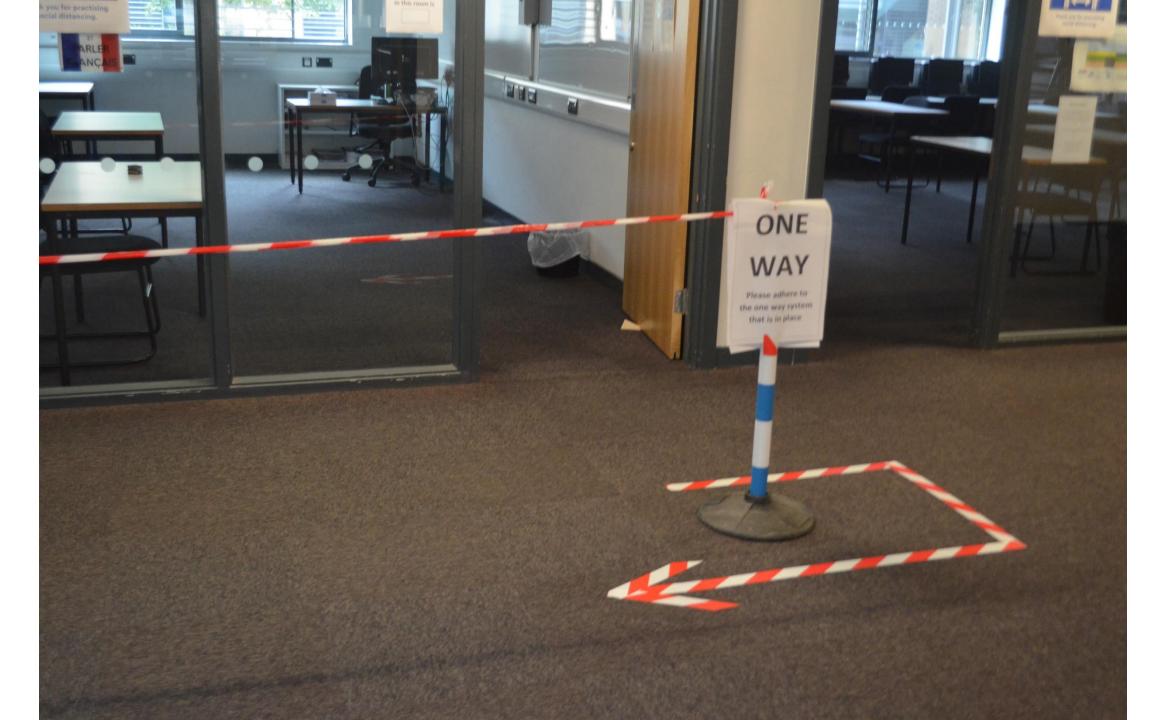

The following PowerPoint should help show you some of the changes that have been made ready to welcome our students back safely.

If you have any questions please email post@lfatsf.org.uk.

The QEMS/SF Staff