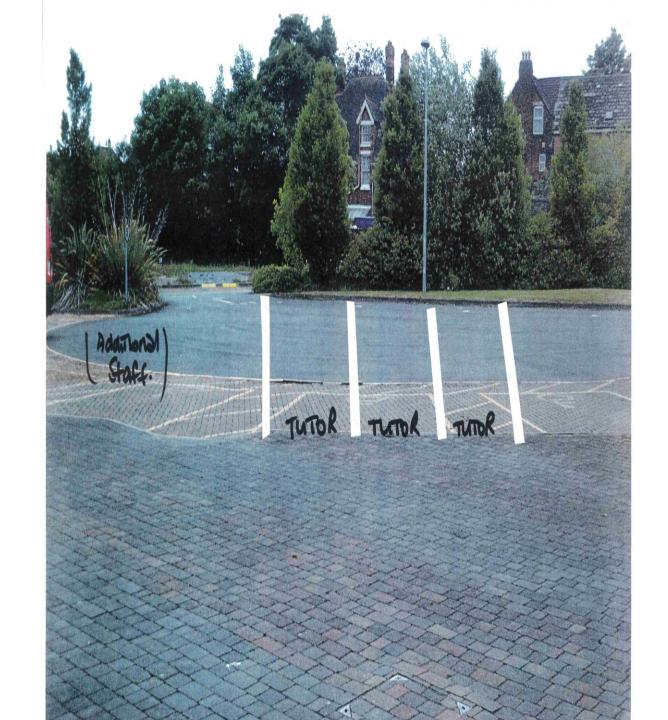

In the event of a fire or need to evacuate this is where our Year 10 and Year 12 students and staff will go

In the event of a fire or need to evacuate this is where our keyworker students and staff will go