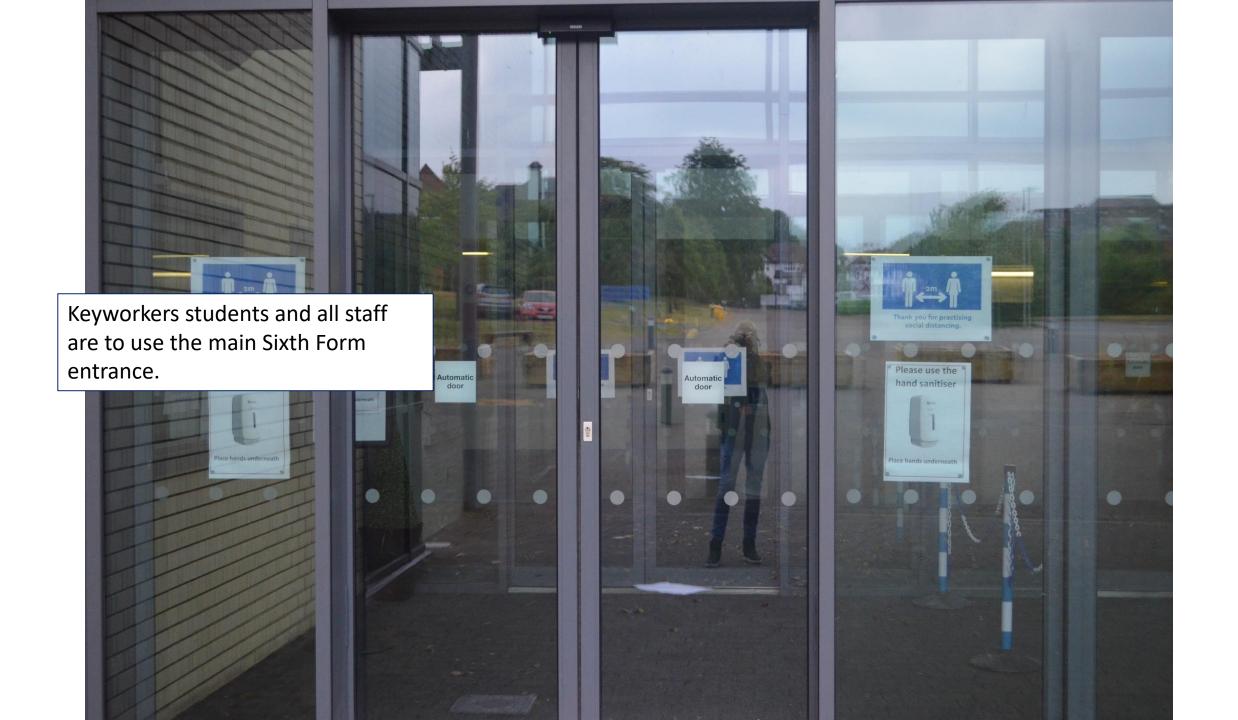

Year 10 and Year 12 students will enter at the back of the building escorted by teachers.

ventilation

There are cleaning stations around the building for everyone to use.