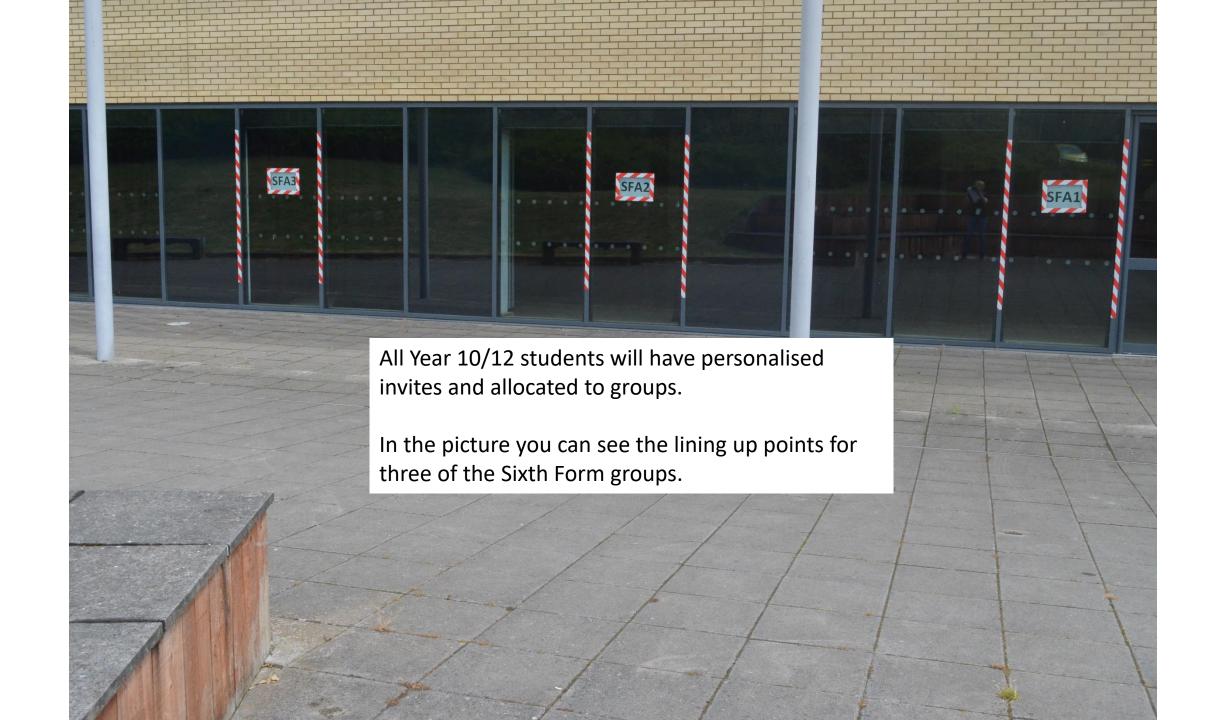

## Welcome Back

Years 10 and Year 12





## Information for our students and parents

Dear all,

During the closure the team have been working hard to ensure that the site is as safe as possible for the return of our Year 10, Year 12 and keyworker students as well as our staff.

The following PowerPoint should help show you some of the changes that have been made ready to welcome our students back safely.

If you have any questions please email post@lfatsf.org.uk.

The QEMS/SF Staff



In the event of a fire or need to evacuate this is where our Year 10 and Year 12 students and staff will go



In the event of a fire or need to evacuate this is where our keyworker students and staff will go











Year 10 and Year 12 students will enter at the back of the building escorted by teachers.













ventilation



There are cleaning stations around the building for everyone to use.