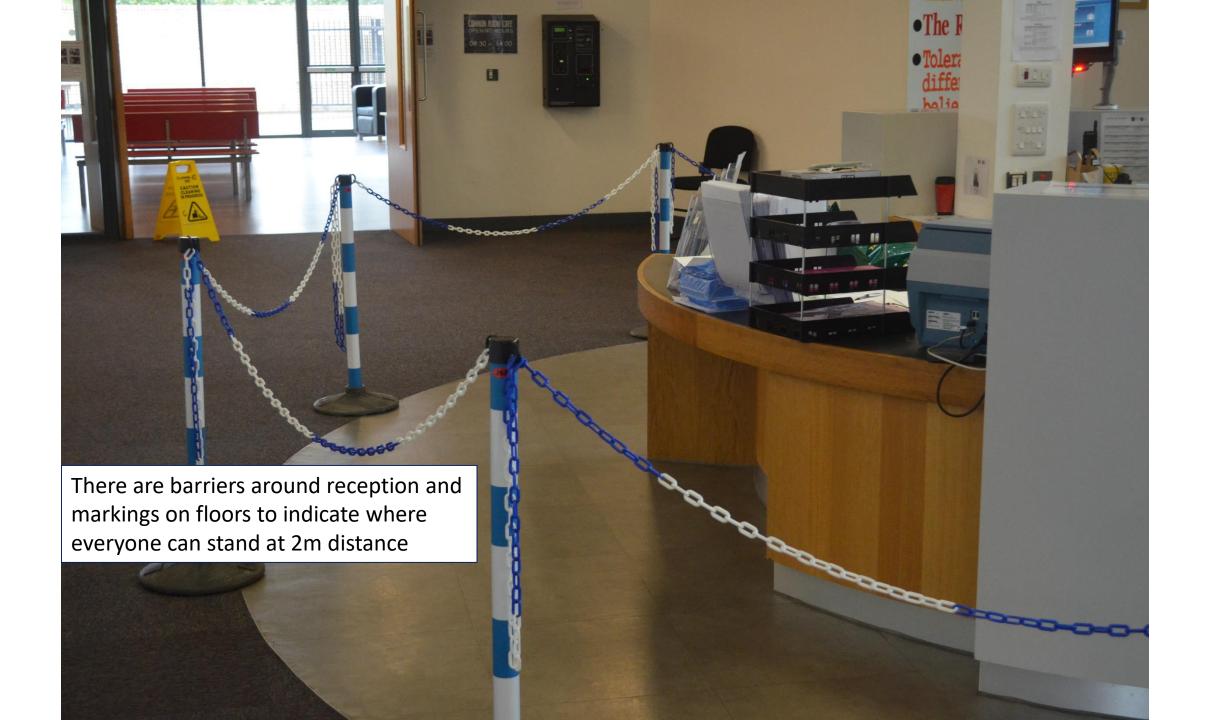

Year 10 and Year 12 students will enter at the back of the building escorted by teachers.

ventilation

There are cleaning stations around the building for everyone to use.