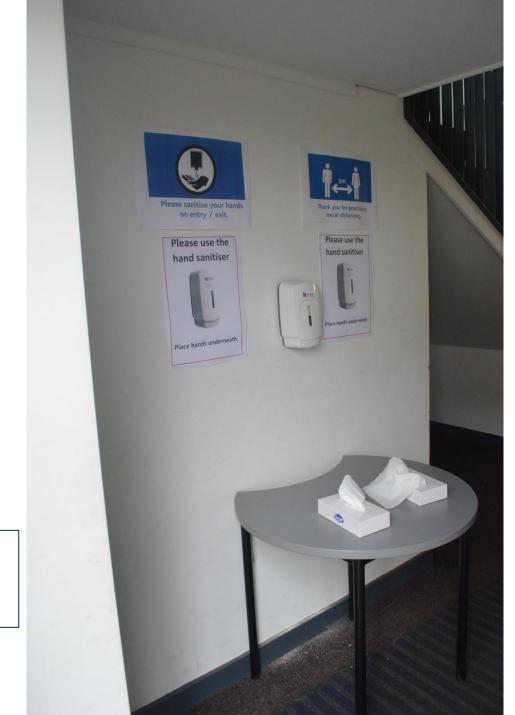

Year 10 and Year 12 students will enter at the back of the building escorted by teachers.

ventilation

There are cleaning stations around the building for everyone to use.