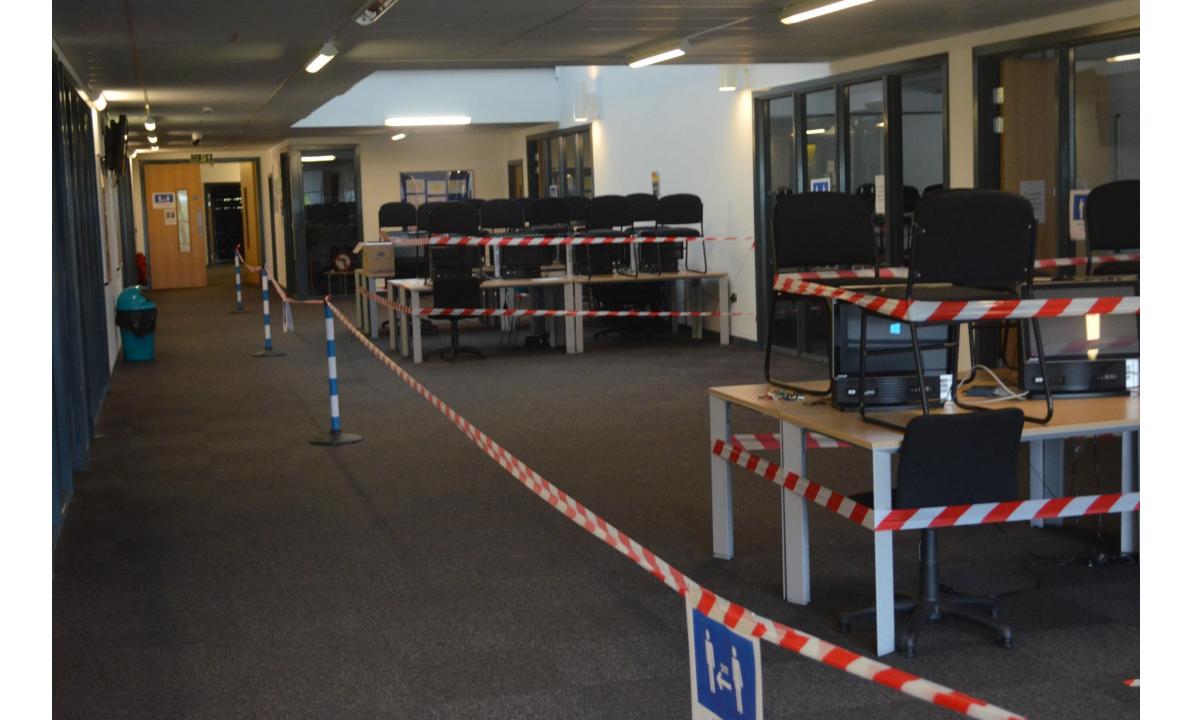

The following PowerPoint should help show you some of the changes that have been made ready to welcome our students back safely.

If you have any questions please email post@lfatsf.org.uk.

The QEMS/SF Staff