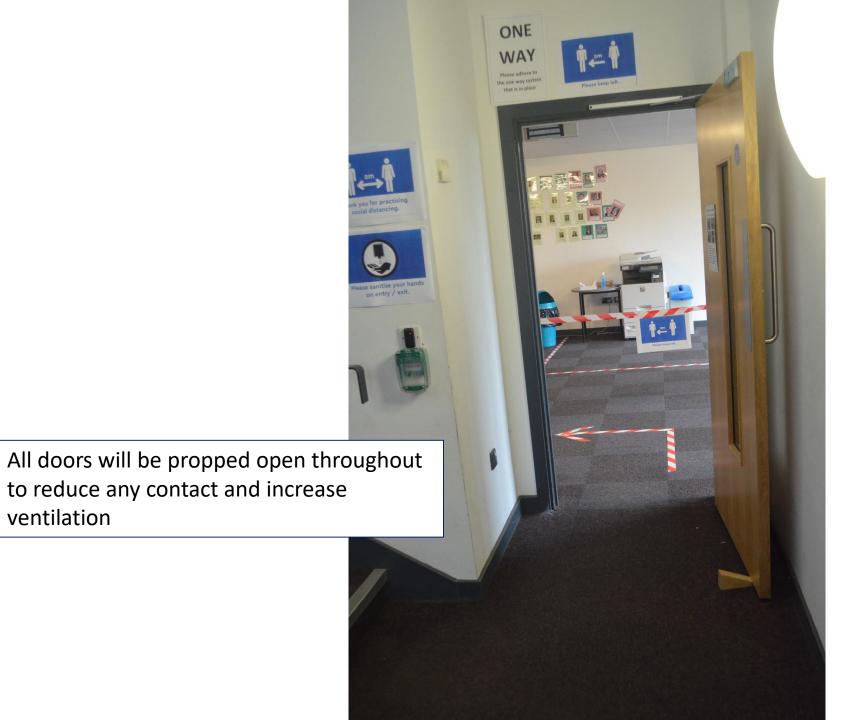

Year 10 and Year 12 students will enter at the back of the building escorted by teachers.

ventilation

There are cleaning stations around the building for everyone to use.