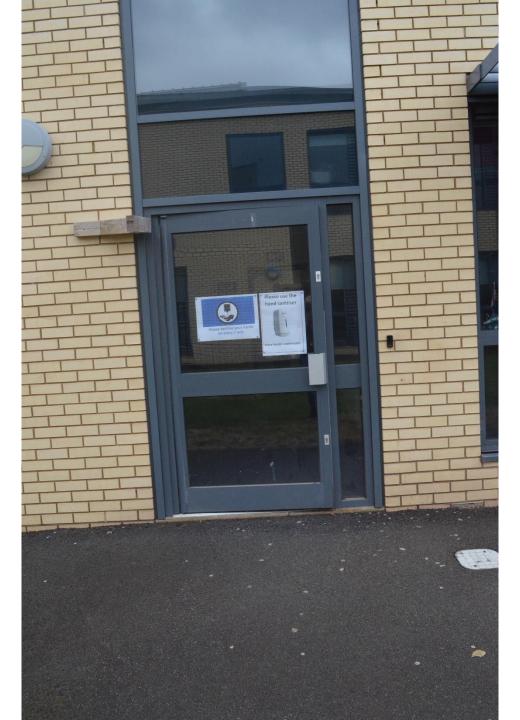

Year 10 and Year 12 students will enter at the back of the building escorted by teachers.

ventilation

There are cleaning stations around the building for everyone to use.