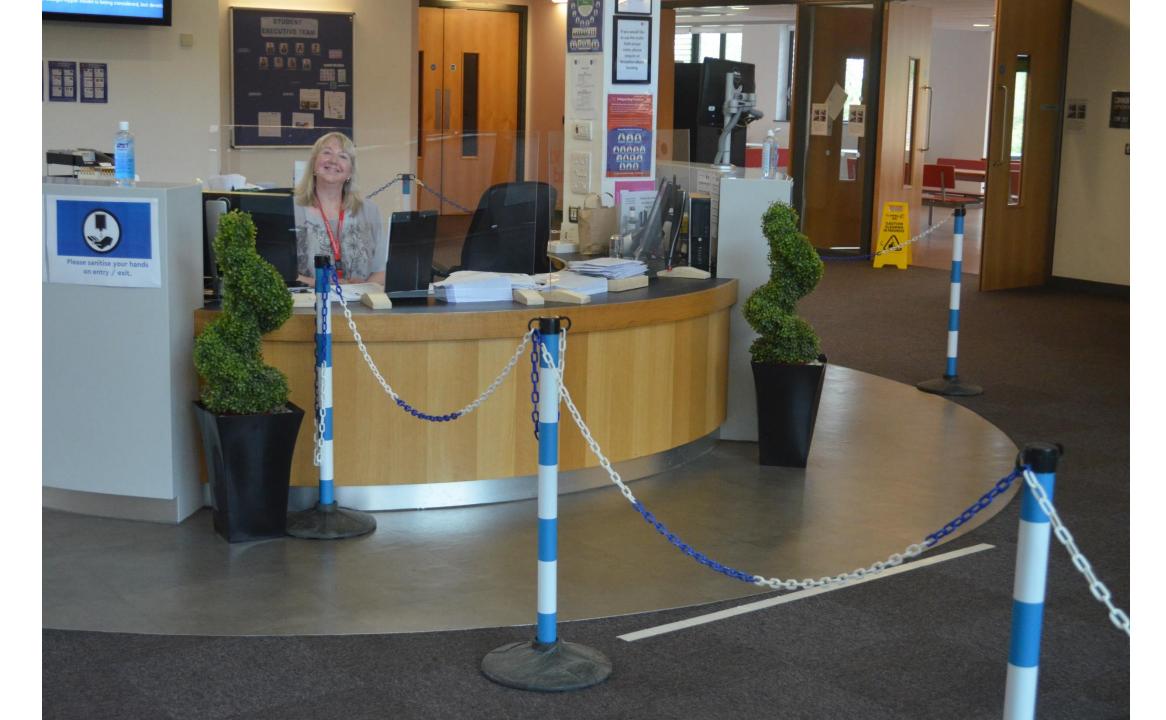

## Information for our students and parents

Dear all,

During the closure the team have been working hard to ensure that the site is as safe as possible for the return of our Year 10, Year 12 and keyworker students as well as our staff.

The following PowerPoint should help show you some of the changes that have been made ready to welcome our students back safely.

If you have any questions please email post@lfatsf.org.uk.

The QEMS/SF Staff

Year 10 and Year 12 students will enter at the back of the building escorted by teachers.

ventilation

There are cleaning stations around the building for everyone to use.