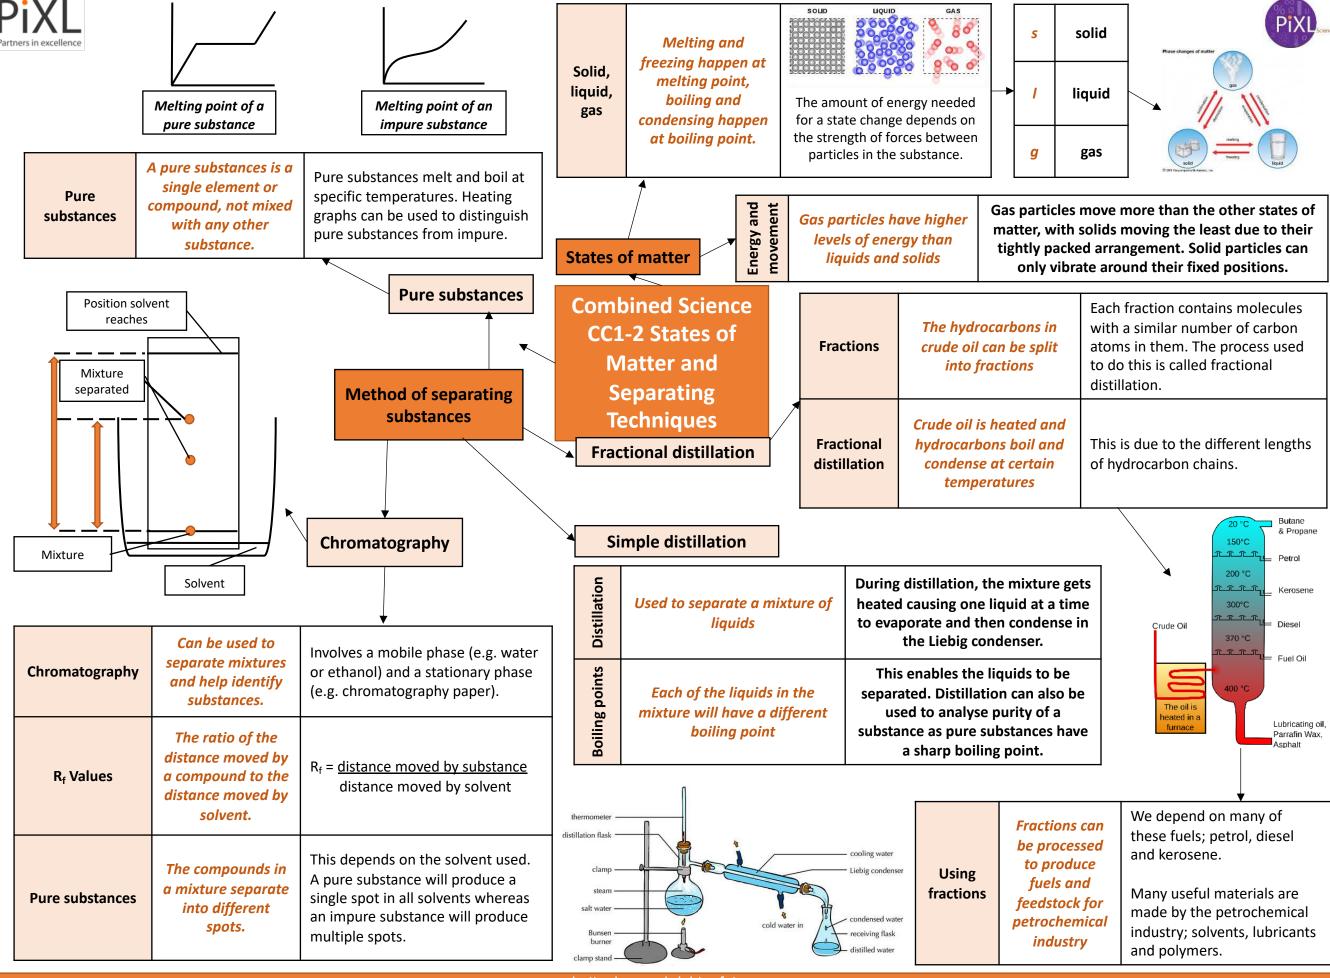

HEAT

| Waste<br>water      | Produced from urban lifestyles and industrial processes | the environment. Sewage needs the organic matter and harmful microbes removed.                                                                                                                                           |
|---------------------|---------------------------------------------------------|--------------------------------------------------------------------------------------------------------------------------------------------------------------------------------------------------------------------------|
| Sewage<br>treatment | Includes many<br>stages                                 | <ul> <li>Screening and grit removal</li> <li>Sedimentation to produce sludge and effluent (liquid waste