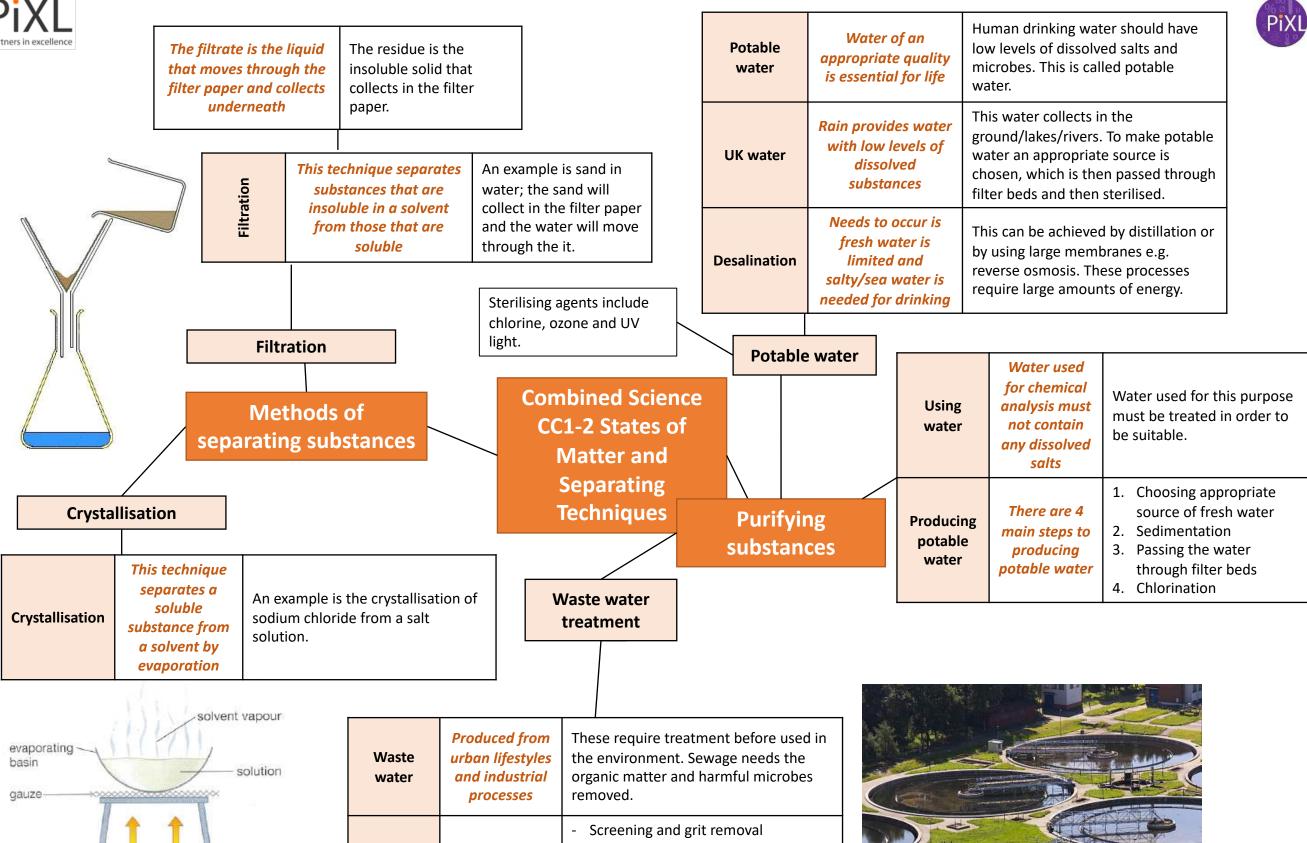

HEAT

| Waste<br>water      | Produced from urban lifestyles and industrial processes | the environment. Sewage needs the organic matter and harmful microbes removed.                                                                                                                                           |
|---------------------|---------------------------------------------------------|--------------------------------------------------------------------------------------------------------------------------------------------------------------------------------------------------------------------------|
| Sewage<br>treatment | Includes many<br>stages                                 | <ul> <li>Screening and grit removal</li> <li>Sedimentation to produce sludge and effluent (liquid waste or