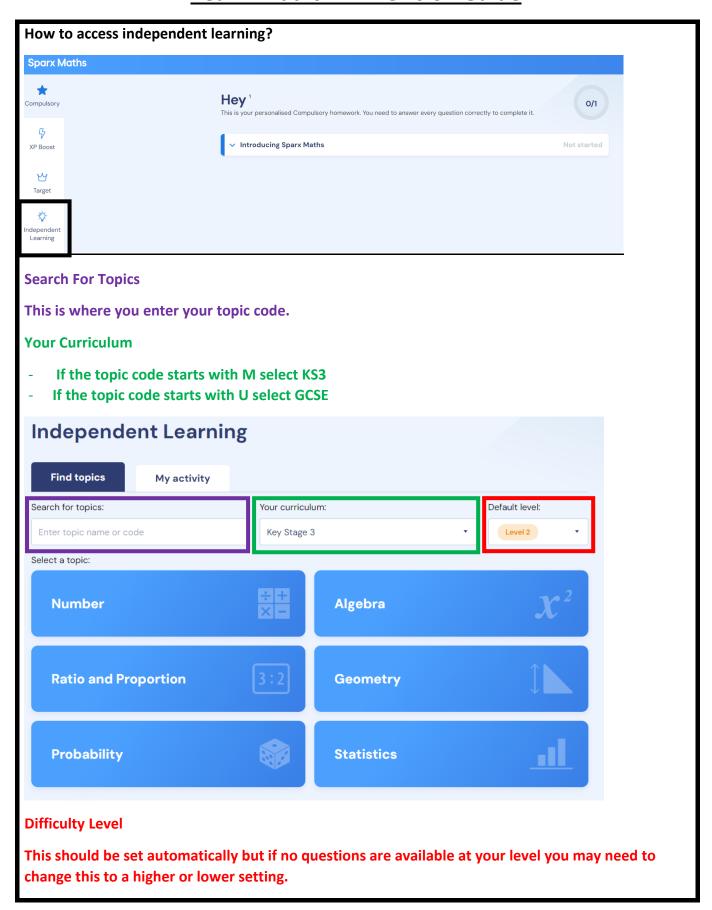

## **Year 7 Maths KAT Revision Guide**



## Codes

**Green – Key knowledge from Year 7** 

Black – Knowledge required to be confident

Purple – Knowledge to ensure you excel

| Unit                     | Small Step                                       | Sparx Code |
|--------------------------|--------------------------------------------------|------------|
| Sequences                | Describing Sequences                             | M241       |
|                          | Completing Picture sequences                     | M381       |
| Algebraic notation       | Function machines                                | M175       |
|                          | Simplifying expressions                          | M795       |
|                          | Algebraic function machines                      | M428       |
|